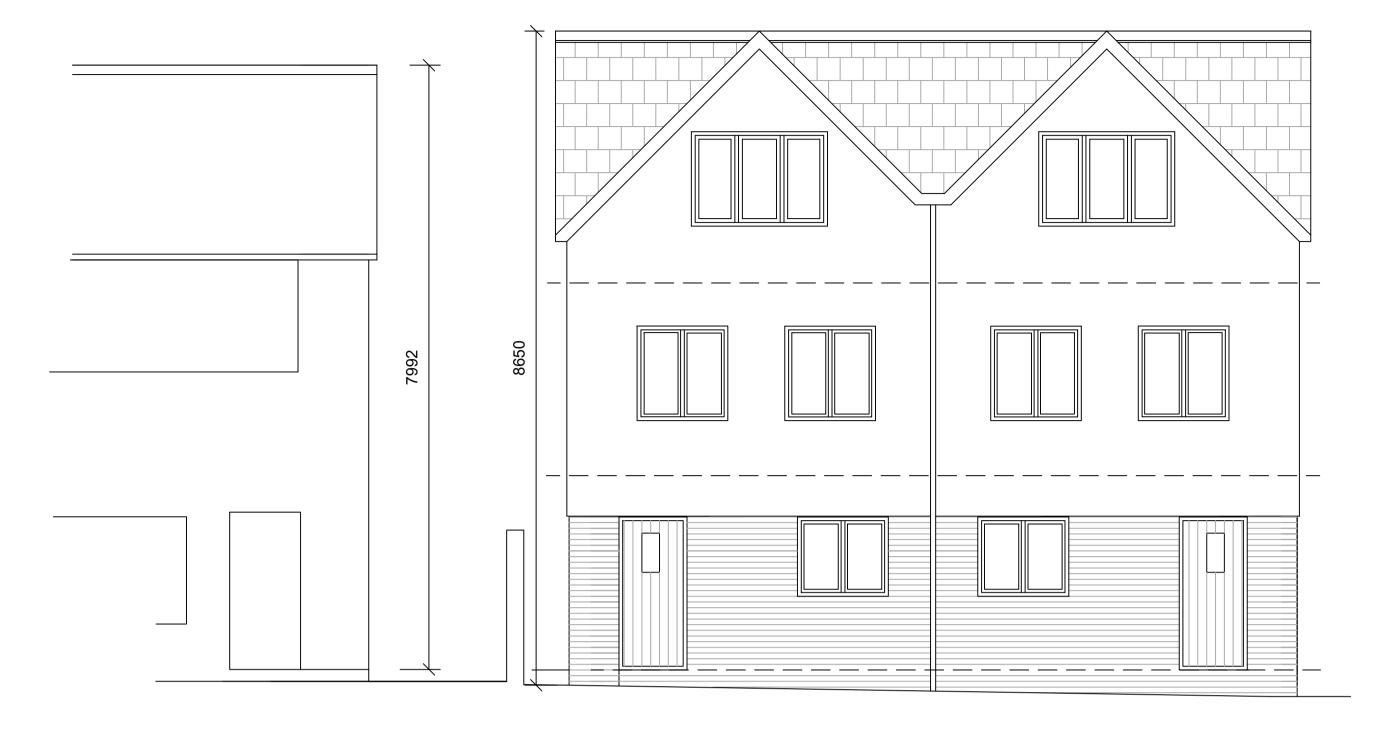

## FRONT ELEVATION

## SIDE ELEVATION to no. 87.

WALLS: To be constructed using good quality red brown facing brickwork off white sand/cement render. ROOF: To be constructed using dark grey interlocking concrete WINDOWS : Grey uPVC.
DOORS : Grey uPVC.