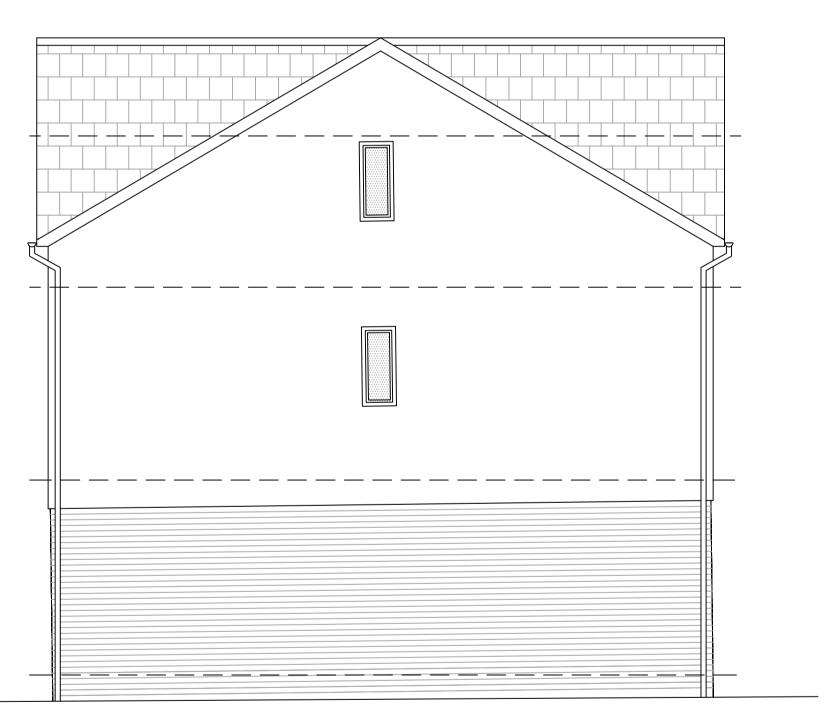

## SIDE ELEVATION to no. 87.

WALLS: To be constructed using good quality red brown facing brickwork off white sand/cement render. ROOF: To be constructed using dark grey interlocking concrete WINDOWS : Grey uPVC.
DOORS : Grey uPVC.