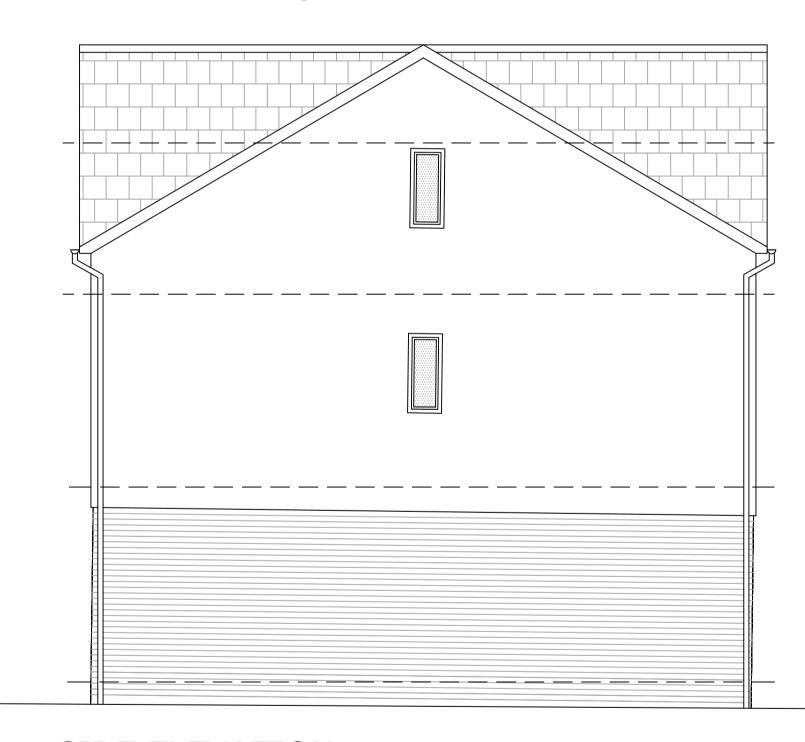

## SIDE ELEVATION to no. 87.

WALLS: To be constructed using good quality red brown facing brickwork off white sand/cement render. ROOF: To be constructed using dark grey interlocking concrete WINDOWS : Grey uPVC.
DOORS : Grey uPVC.