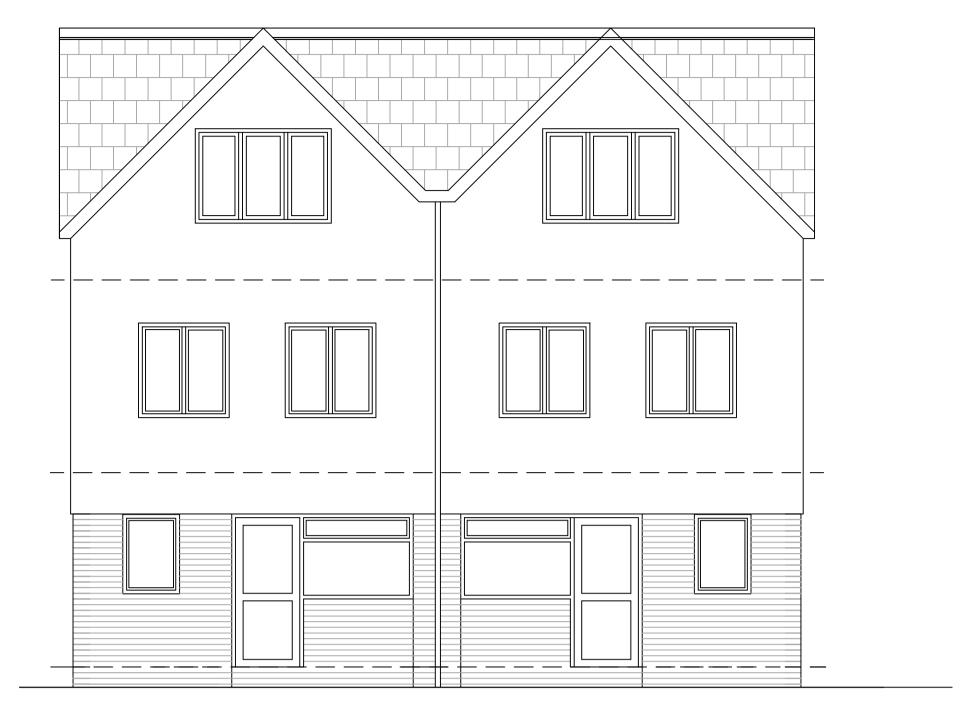

## REAR ELEVATION

SIDE ELEVATION to Merlyn Avenue

Rev B: Drawing update for Planning — 14.06.17 Rev A: Drawing update for Planning - 21.02.17

| Nev 7 Brawing aparts for Flamming 21.02.17 |                                    |         |
|--------------------------------------------|------------------------------------|---------|
| Client: P.EADE                             |                                    |         |
| <b>Project:</b> 87A & 87B Town Lane Denton | Scale See figured dims  Date 02/17 |         |
| Drawing:                                   | ,                                  | Drawing |
| Roof Plan + elevs as proposed              | Drawn                              | 12B     |