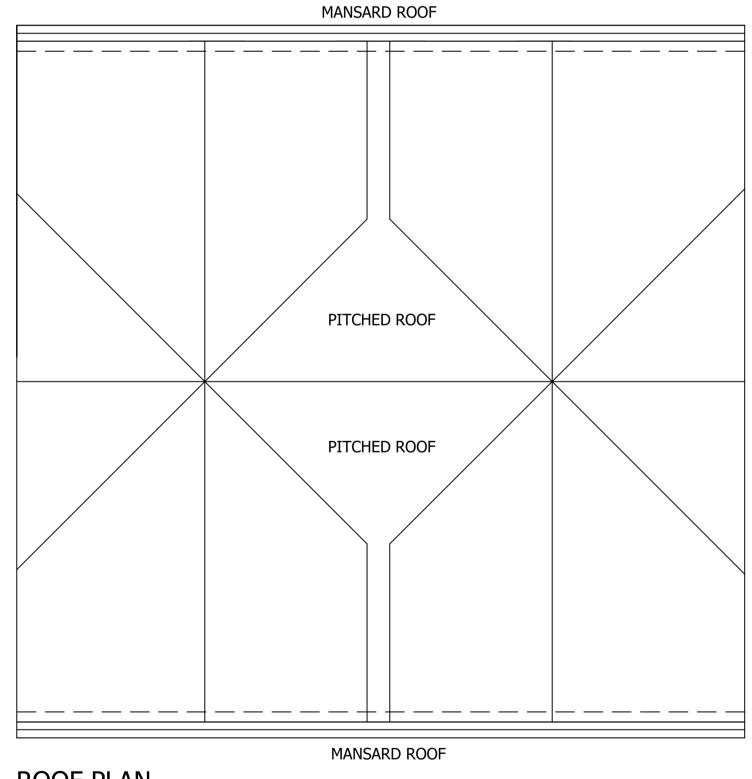

**ROOF PLAN** 

## FRONT ELEVATION



## SIDE ELEVATION to no. 87.

WALLS: To be constructed using good quality red brown facing brickwork off white sand/cement render. ROOF: To be constructed using dark grey interlocking concrete WINDOWS : Grey uPVC.
DOORS : Grey uPVC.

CURRENT PROPOSAL



## REAR ELEVATION



SIDE ELEVATION to Merlyn Avenue

Rev B: Drawing update for Planning — 14.06.17 Rev A: Drawing update for Planning - 21.02.17

| Nev 7 Brawing aparts for Flamming 21.02.17 |                                    |         |
|--------------------------------------------|------------------------------------|---------|
| Client: P.EADE                             |                                    |         |
| <b>Project:</b> 87A & 87B Town Lane Denton | Scale See figured dims  Date 0